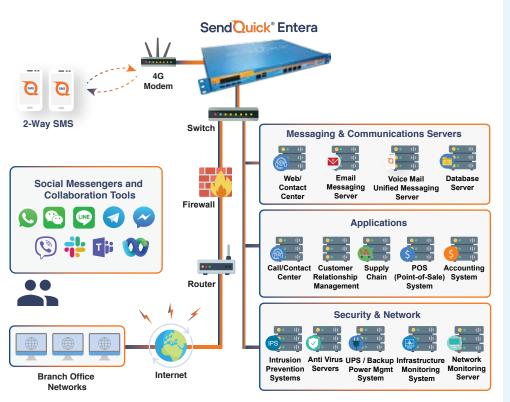

# SendQuick<sup>®</sup> Entera

### Is your business losing customers because you are not responsive enough? Can your sales team retrieve real-time information to help close sales when on the move?

Your business has a variety of communications needs. Traditional methods of email and voice call are often costly and may not be as quick in reaching the relevant persons. Short Messaging Service (SMS) or messengers are very useful and non-intrusive communication methods that get your messages across fast. You can deploy SMS or messengers in a huge number of ways in your business processes so that you remain responsive to your customers and become more efficient. SendQuick Entera is the solution to your enterprise mobile messaging needs.

SendQuick Entera is an out-of-the-box SMS gateway solution which can be configured and installed for your business in just minutes. Designed to fit in your LAN network, SendQuick Entera will convert email messages, HTTP Post and other messaging formats received from other backend applications and send them as SMS or messengers to your designated recipients. In addition, it can convert alert messages from monitoring and security infrastructure to SMS or messengers, providing instant and concise information on the events happening in your office and data centers.

# **KEY FEATURES**

- Web-based configuration for Server Administrator for easy administration
- Plug and Play appliances for easy maintenance and support
- Web-based user interface with address book and template messages to send SMS
- Multiple user access rights, configurable by the user administrator for better user management
- Automatic SMS message routing (using SMS keyword) for interactive information on-demand
- Email filter system to send only important alerts to single or multiple users
- SMTP (email), SNMP Trap and Syslog filter for selective SMS alert messages
- Built-in reminder and escalation function, suitable for IT alerting needs
- Network monitoring function (PING, Port check and URL check) for system downtime alerts
- Hassle-free integration to an unlimited number of backend applications
- Send SMS using FTP (file) and ODBC (database) Connection
- Dual integration via email or HTTP Post (REST API) for sending and receiving SMS
- All messages are date / time stamped for monitoring and tracking purposes
- Support High Availability (HA) options with simultaneous dual server performance (hot-hot)
- Options for RAID1 systems upgrade with RAID1 capable hardware
- Supports unlimited numbers of network and security devices
- 2-way SMS communication
- Support WebOTP option
- Messaging delivery options including SMS SIM, telco connections and messengers.